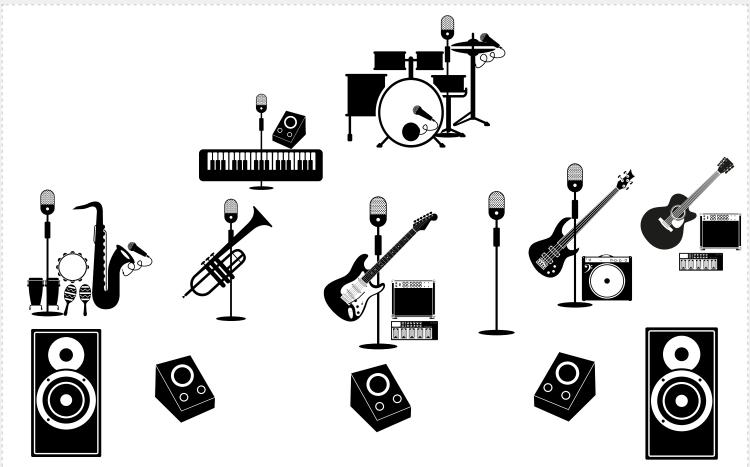

## Proverbs Reggae Band (STAGE LAYOUT)

|    | Object (Name, Brand)                               | Effects/Settings | Comments |
|----|----------------------------------------------------|------------------|----------|
| 1. | Drum Kit (Drummer)                                 |                  |          |
| 2. | Bass (Bass Guitar)                                 |                  |          |
| 3. | Steel String Guitar (Guitar - 2nd)                 |                  |          |
| 4. | <b>Microphone</b> (Lead Rhythm<br>Guitar - Vocals) |                  |          |
| 5. | Microphone (Female Vocals)                         |                  |          |
| 6. | Microphone (Bass -<br>Vocals)                      |                  |          |
| 7. | Keyboard (Keyboardist)                             |                  |          |
| 8. | Trumpet (Trombone)                                 |                  |          |
| 9. | Saxophone (Saxophone)                              |                  |          |

| 10 | Microphone (Sax - Wireless Mic)                    |  |
|----|----------------------------------------------------|--|
| 11 | Microphone (Trombone - Vocals)                     |  |
| 12 | 2. Monitor (Band Monitor - 2)                      |  |
| 13 | 3. <b>Monitor</b> (Band Monitor - 3)               |  |
| 14 | . Monitor (Band Monitor - 1)                       |  |
| 15 | Tambourine (Sax - Tambourine)                      |  |
| 16 | Rattle (Sax - Maracas/Shakers)                     |  |
| 17 | Congas (Sax - Percussion Kit)                      |  |
| 18 | Guitar Combo (Lead<br>Rhythm Guitar - Amp)         |  |
| 19 | Bass Combo (Bass - Amp)                            |  |
| 20 | Guitar Combo (Guitar - 2nd Amp)                    |  |
| 21 | Multi Effect Pedal (Lead<br>Rhythm Guitar - Pedal) |  |
| 22 | Multi Effect Pedal (Guitar - 2nd Pedal)            |  |
| 23 | Microphone (Drum - Kick Drum)                      |  |
| 24 | Microphone (Drums -<br>Snare Drum)                 |  |
| 25 | Monitor (Keyboard - Monitor)                       |  |
| 26 | Speaker (PA System - Speaker 1)                    |  |
| 27 | Speaker (PA System -<br>Speaker 2)                 |  |
| 28 | Microphone (Saxophone - Vocals)                    |  |
| 29 | Electric Guitar (Lead<br>Rhythm Guitar)            |  |
| 30 | Microphone (Keys - Vocal Mic)                      |  |
| 31 | Microphone (Drums -<br>Vocal Mic)                  |  |